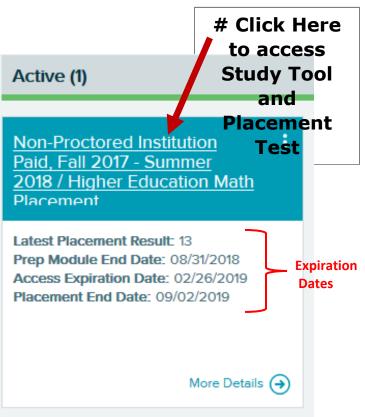

## # Click on the green box that says Math Placement.

Check the dates listed below the blue box. They will indicate when the Prep Module expires; when the option to retest expires; and the date your placement score expires. If your prep module or opportunity to test are expired, contact Jason Schueller in the Enrollment Center at 234-3106.